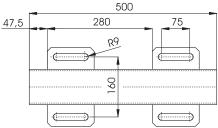

## **TECHNICAL DATA**

| Rated voltage                               | 25 kV, 38,5 kV       |
|---------------------------------------------|----------------------|
| Rated current                               | 400 A, 630 A, 1000 A |
| Rated dynamic current                       | 40 kA                |
| Rated short term current 1 s                | 16 kA                |
| Capacitative release current                | 10 A                 |
| Release current of a non-loaded transformer | 10 A                 |
| Maximum current induced at make             | 10 kA                |
| Rated release current                       | 400 A, 630 A, 1000 A |
| Mechanical durability                       | 3000 ON/OFF cycles   |
| Durability                                  | 30 years             |
| Weight                                      | 32, 40 kg            |