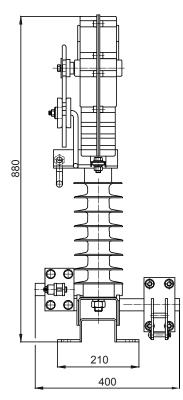

## Switch disconnector OJC - Ž 38,5/400 - 10

Switch disconnector OJC - Ž - U

## **TECHNICAL DATA**

| Rated voltage                               | 25 kV, 38,5 kV       |
|---------------------------------------------|----------------------|
| Rated current                               | 400 A, 630 A, 1000 A |
| Rated dynamic current                       | 40 kA                |
| Rated short term current 1 s                | 16 kA                |
| Capacitative release current                | 10 A                 |
| Release current of a non-loaded transformer | 10 A                 |
| Maximum current induced at make             | 10 kA                |
| Rated release current                       | 400 A, 630 A, 1000 A |
| Mechanical durability                       | 3000 ON/OFF cycles   |
| Durability                                  | 30 years             |
| Weight                                      | 32, 40 kg            |