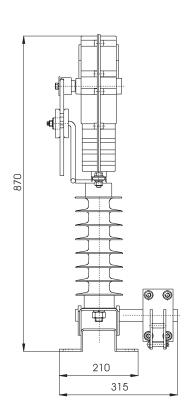

## **TECHNICAL DATA**

| Rated voltage                               | 25 kV, 38,5 kV       |
|---------------------------------------------|----------------------|
| Rated current                               | 400 A, 630 A, 1000 A |
| Rated dynamic current                       | 40 kA                |
| Rated short term current 1 s                | 16 kA                |
| Capacitative release current                | 10 A                 |
| Release current of a non-loaded transformer | 10 A                 |
| Maximum current induced at make             | 10 kA                |
| Rated release current                       | 400 A, 630 A, 1000 A |
| Mechanical durability                       | 3000 ON/OFF cycles   |
| Durability                                  | 30 years             |
| Weight                                      | 32, 40 kg            |