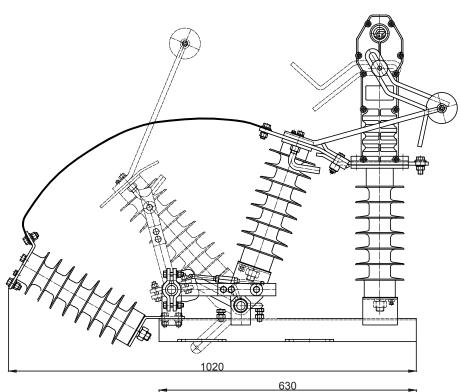

## Switch disconnector OJC - Ž 38,5/400 - 10

Switch disconnector OJC - Ž - U

## **TECHNICAL DATA**

| Rated voltage                               | 25 kV, 38,5 kV       |
|---------------------------------------------|----------------------|
| Rated current                               | 400 A, 630 A, 1000 A |
| Rated dynamic current                       | 40 kA                |
| Rated short term current 1 s                | 16 kA                |
| Capacitative release current                | 10 A                 |
| Release current of a non-loaded transformer | 10 A                 |
| Maximum current induced at make             | 10 kA                |
| Rated release current                       | 400 A, 630 A, 1000 A |
| Mechanical durability                       | 3000 ON/OFF cycles   |
| Durability                                  | 30 years             |
| Weight                                      | 32, 40 kg            |