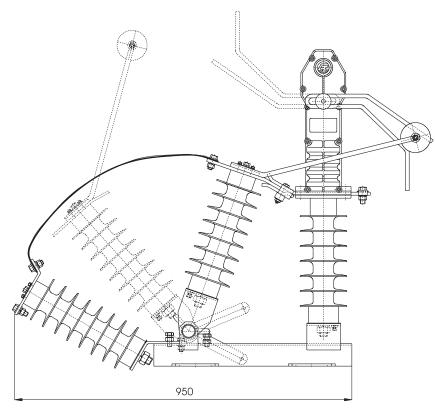

- for switching the external medium voltage lines to the values of rated power

- in compliance with: EN 60 265-1
- disconnectors are weather resistant and the functionality is guaranted for up to 20mm of ice accrection.
- UJC-Ž switch disconnector
- UJC-Ž-U switch disconnector with grounding switch

## Switch disconnector OJC - Ž 38,5/400 - 10

Switch disconnector OJC - Ž - U