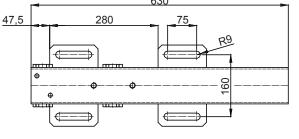

## **TECHNICAL DATA**

| Rated voltage                               | 25 kV, 38,5 kV       |
|---------------------------------------------|----------------------|
| Rated current                               | 400 A, 630 A, 1000 A |
| Rated dynamic current                       | 40 kA                |
| Rated short term current 1 s                | 16 kA                |
| Capacitative release current                | 10 A                 |
| Release current of a non-loaded transformer | 10 A                 |
| Maximum current induced at make             | 10 kA                |
| Rated release current                       | 400 A, 630 A, 1000 A |
| Mechanical durability                       | 3000 ON/OFF cycles   |
| Durability                                  | 30 years             |
| Weight                                      | 32, 40 kg            |