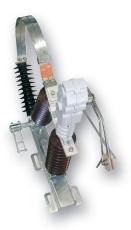

- for switching the external medium voltage lines to the values of rated power

- in compliance with: EN 60 265-1
- disconnectors are weather resistant and the functionality is guaranted for up to 20mm of ice accrection.
- UJC-Ž switch disconnector
- UJC-Ž-U switch disconnector with grounding switch

## Switch disconnector OJC - Ž 38,5/400 - 10

Switch disconnector OJC - Ž - U