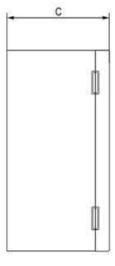

| Catalog number | Name    | Dimensions |        |        |        |        | Dimensions of the mounting board |
|----------------|---------|------------|--------|--------|--------|--------|----------------------------------|
|                |         | A (mm)     | B (mm) | a (mm) | b (mm) | c (mm) | (mm)                             |
| 43.0           | UNI - 0 | 300        | 300    | 275    | 275    | 160    | 285 x 285 x 9                    |
| 43.1           | UNI - 1 | 400        | 300    | 410    | 275    | 160    | 385 x 285 x 9                    |
| 43.2           | UNI - 2 | 500        | 400    | 510    | 375    | 179    | 485 x 385 x 9                    |