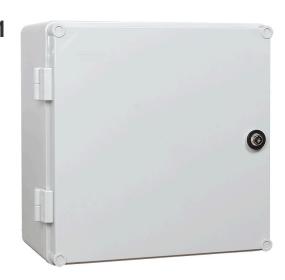

## **Enclosures Universal**

IP65 protection degree Protective degree II Unr 230/400V Uni

UNI-1

Plastic distribution boards UNI are made of plastic in grey color RAL 7035. They are equipped with a rubber seal, mounting board, doors in grey color made of polycarbonate with hinges that are closed by a single lock with a key. The rubber seal allows to achieve high sealing parameters. The universality of the application, precisely and accurately manufactured parts are the result, which gives a stable aesthetically looking UNI board.