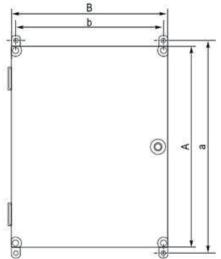

| Catalog number | Name    | Dimensions |        |        |        |        | Dimensions of the mounting board |
|----------------|---------|------------|--------|--------|--------|--------|----------------------------------|
|                |         | A (mm)     | B (mm) | a (mm) | b (mm) | c (mm) | (mm)                             |
| 43.0           | UNI - 0 | 300        | 300    | 275    | 275    | 160    | 285 x 285 x 9                    |
| 43.1           | UNI - 1 | 400        | 300    | 410    | 275    | 160    | 385 x 285 x 9                    |
| 43.2           | UNI - 2 | 500        | 400    | 510    | 375    | 179    | 485 x 385 x 9                    |