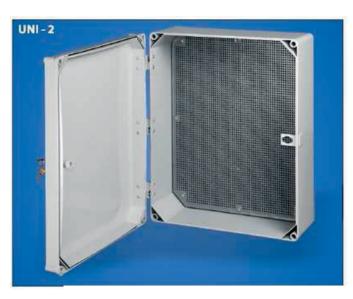

## **Enclosures Universal**

IP65 protection degree Protective degree II Unr 230/400V Uni

UNI-1

Plastic distribution boards UNI are made of plastic in grey color RAL 7035. They are equipped with a rubber seal, mounting board, doors in grey color made of polycarbonate with hinges that are closed by a single lock with a key. The rubber seal allows to achieve high sealing parameters. The universality of the application, precisely and accurately manufactured parts are the result, which gives a stable aesthetically looking UNI board.