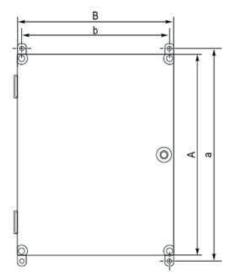

| Catalog number | Name    | Dimensions |        |        |        |        | Dimensions of the mounting board |
|----------------|---------|------------|--------|--------|--------|--------|----------------------------------|
|                |         | A (mm)     | B (mm) | a (mm) | b (mm) | c (mm) | (mm)                             |
| 43.0           | UNI - 0 | 300        | 300    | 275    | 275    | 160    | 285 x 285 x 9                    |
| 43.1           | UNI - 1 | 400        | 300    | 410    | 275    | 160    | 385 x 285 x 9                    |
| 43.2           | UNI - 2 | 500        | 400    | 510    | 375    | 179    | 485 x 385 x 9                    |