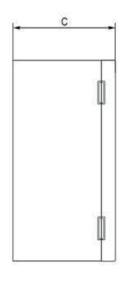

| Catalog number | Name    | Dimensions |        |        |        |        | Dimensions of the mounting board |
|----------------|---------|------------|--------|--------|--------|--------|----------------------------------|
|                |         | A (mm)     | B (mm) | a (mm) | b (mm) | c (mm) | (mm)                             |
| 43.0           | UNI - 0 | 300        | 300    | 275    | 275    | 160    | 285 x 285 x 9                    |
| 43.1           | UNI - 1 | 400        | 300    | 410    | 275    | 160    | 385 x 285 x 9                    |
| 43.2           | UNI - 2 | 500        | 400    | 510    | 375    | 179    | 485 x 385 x 9                    |