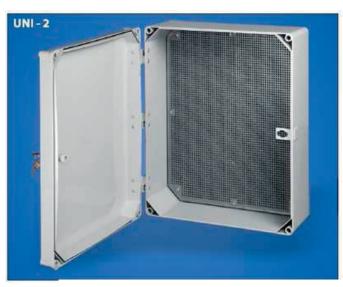

## **Enclosures Universal**

IP65 protection degree Protective degree II Unr 230/400V Uni

UNI-1

Plastic distribution boards UNI are made of plastic in grey color RAL 7035. They are equipped with a rubber seal, mounting board, doors in grey color made of polycarbonate with hinges that are closed by a single lock with a key. The rubber seal allows to achieve high sealing parameters. The universality of the application, precisely and accurately manufactured parts are the result, which gives a stable aesthetically looking UNI board.